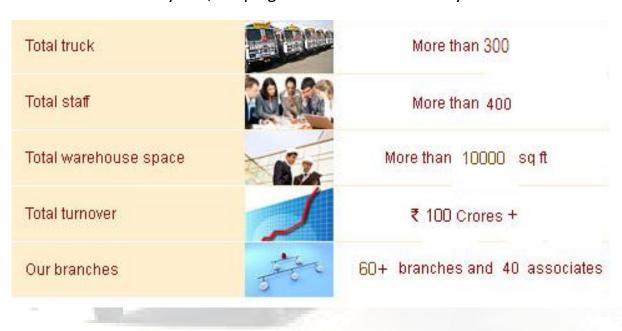

The turnover of the Company today has grown to more than 100 crores and the fleet size has swelled to over 200 vehicles with thorough operational control mechanism, speaking volumes about our success and achievement. Our organization has a perfect blend of experience and youth working as a team and promising to take Embee from strength to strength. But our biggest achievement has been <u>Winning The Trust Of One</u> And All

#### **Success Story**

Embee started its journey in 1976 with the sole mission to 'Carry your trust'.

The extensive network of the company today covers 40 associates and 60 branches across the country. More than 200 all-weather vehicles and extensive network of hubs and warehouses covering more than 10000 square feet, keep the goods extremely safe and secure. Operating 24x7, 365 days a year, we serve a customer base across different domains in India. At a turnover of more than 100 crores, we endeavor to serve our customers with speed, safety and quality services that are above par.

#### <u>Infrastructure</u>

Sound infrastructure is the backbone of any organization, and we at EMBEE take great pride in our infrastructure strength. We have over 60 branches that extensively cover the country. With more than 150 EMBEE trucks plying on the road and total warehouse space exceeding 10000 square feet each, we are handling large volumes of business successfully. With a team of over 400 personnel, we offer efficient solutions to our valued customer base. As a result the turnover of the Company has gone over 70 crores.